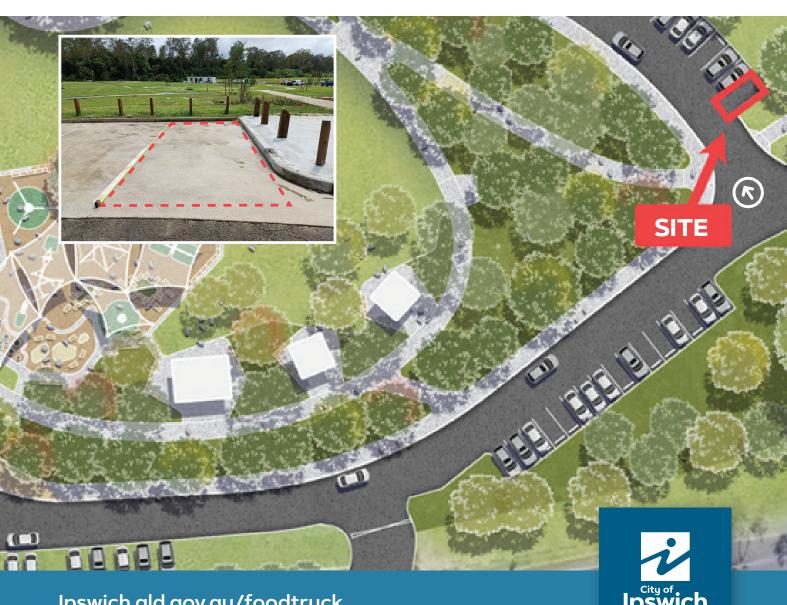

#### **ACCESS**

Via Mount Crosby Road

### SITE SPECIFIC CONDITIONS

- Vehicle to be parked within the signed permit area
- Site size is restricted to  $2.5 \times 5.5 m$
- Service window open to the footpath, not the adjoining car parking space
- Trailer can be parked within marked hardstand area and towing vehicle parked elsewhere

#### **RESTRICTIONS**

- Site must be booked via Food Truck Booking Tool
- Vehicle cannot extend beyond the designated food truck area
- No tables and chairs to be set up nearby seating available for patrons
- Site will not be bookable when park and road maintenance is scheduled.