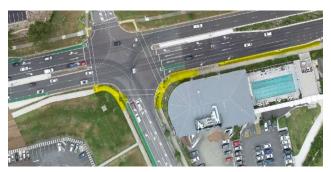

#### **WORK AREA**

Springfield Greenbank Arterial Eden Station Drive intersection

Construction work will be carried out from Tuesday to Friday, 7pm till 5am and include:

- Removal of temporary footpaths on each corner of Springfield Greenbank Arterial and Eden Station Drive
- Concreting of new footpaths on each corner of Eden Station Drive towards Lions Fusion car park entrance and Springfield Greenbank Arterial intersection
- Relocation of pedestrian traffic signal poles.

### WHAT TO EXPECT?

- Changed traffic conditions including temporary lane closures of Eden Station Drive and Springfield Greenbank Arterial intersection. Motorists will be directed to turn right onto Springfield Greenbank Arterial from the straight through lane.
- Daytime temporary road shoulder closures of Eden Station Drive and Springfield Greenbank Arterial intersection.
- Temporary footpath closures near the work areas will occur and alternative pedestrian routes will be signed.
- Reduced speed limit to 40km/h through work areas.
- Traffic control signage, vehicles and controllers to direct traffic.
- No impacts to bus stops on Springfield Greenbank Arterial for the duration.