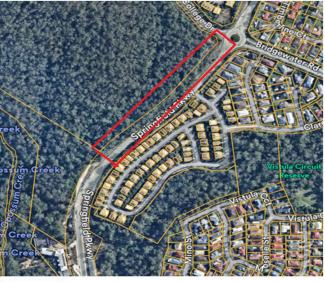

**Springfield Parkway Clearing Location** 

#### WORKS WILL INCLUDE:

- Selective vegetation clearing within Springfield Parkway road reserve from Broadwater Road Roundabout towards the Stage 1 Springfield Parkway Springfield Greenbank Arterial intersection.
- Sustainable reuse of mulch within the road reserve corridor.
- Sustainable translocation of existing fallen vegetation within the road reserve corridor.