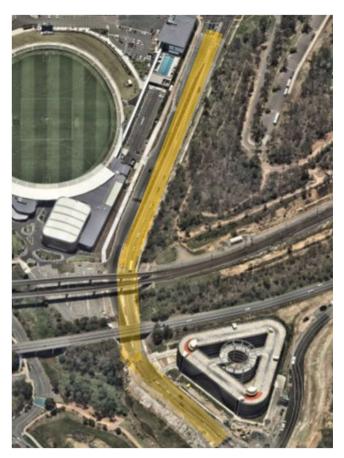

### **Work Locations**

Line marking work area Springfield Greenbank Arterial between Eden Station Drive and Main Street, Springfield Central

Asphalting and pavement investigation work area Springfield Greenbank Arterial between Sinnathamby and Main Street, Springfield Central