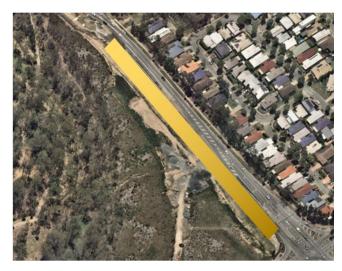

### **Work Locations**

Line marking work area Springfield Greenbank Arterial between Eden Station Drive and Main Street, Springfield Central

Asphalting and pavement investigation work area Springfield Greenbank Arterial between Sinnathamby and Main Street, Springfield Central