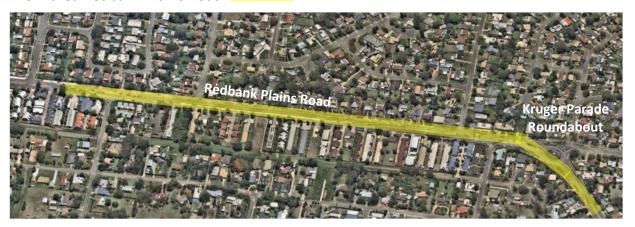

### Work area Redbank Plains Road

## Traffic Barrier Removal Works Redbank Plains Road

From 7pm Wednesday 26 June through till 5am Friday 28 June 2024, changed traffic conditions are required to remove traffic barriers from Redbank Plains Road and Kruger Parade roundabout, Redbank Plains and Bellbird Park.