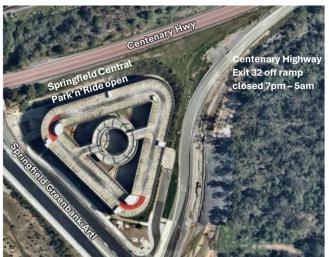

### **STAGE 3 NIGHTWORKS**

From 7pm Sunday 23 March through till 5am Tuesday 25 March 2025, final asphalting and line marking will occur on the Centenary Motorway Exit 32 off ramp, Springfield Central.

Construction work will be carried out from Sunday to Tuesday, 7pm till 5am, weather permitting and include:

- Asphalting of the final road layer of the four lanes of the Exit 32 off ramp
- Line marking of Exit 32 off ramp road lanes connecting to the Main Street intersection.

#### WHAT TO EXPECT?

- Changed traffic conditions including temporary full closures of Centenary Motorway Exit 32 off ramp, Main Street and Springfield Greenbank Arterial. Motorists will be detoured into Springfield Central via Centenary Motorway Exit 31.
- For motorists, Springfield Central Park'n'Ride access will be open for the duration. Access will be via Springfield Greenbank Arterial.
- Bus services using Exit 32 will be diverted for the duration.
- Traffic control signage, vehicles and controllers to direct traffic.
- Reduced speed limit to 40km/h through work areas.
- Temporary footpath closures near the work areas will occur and alternative pedestrian routes will be signed.
- Some minor noise and dust associated with these activities. Every effort will be made to minimise these impacts.

Asphalting and line marking works Centenary Highway Exit 32 off ramp