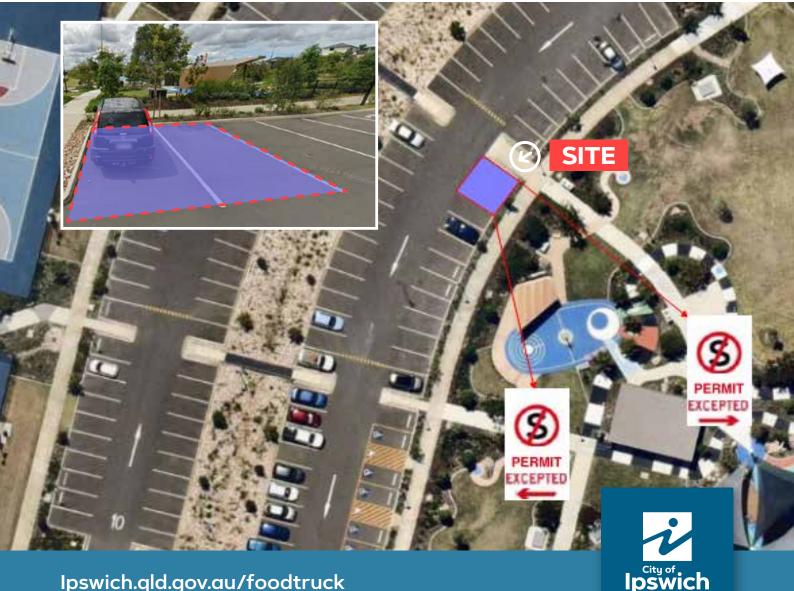

#### ACCESS

Via Russell Luhrs Way

### SITE SPECIFIC CONDITIONS

- Vehicle to be parked within the signed permit area
- Site size is restricted to two car parking spaces, each 2.5m x 5.5m
- Service window will open to the spare car parking space where the SUV is parked
- If you have a trailer, park vehicle in the right car park and vending trailer in the left park.

#### RESTRICTIONS

- Site must be booked via Food Truck Booking Tool
- Vehicle cannot extend beyond the designated food truck area
- No tables and chairs to be set up -nearby seating available for patrons
- Site will not be bookable when park and road maintenance is scheduled.